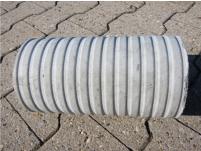

## **FEATURES**

Wall sleeve ID (mm): 100 Wall sleeve OD  $\leq$  (mm): 160 wall thickness (mm): 300