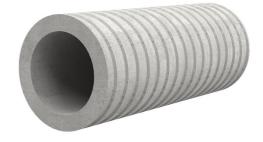

# Fibre cement wall sleeve

## FZR100/300

Article no.: 1800100300

For setting in concrete or mortar. Grooves all the way around the outside ensure a tight and force-fit bond with the wall.

Picture may differ from selected product