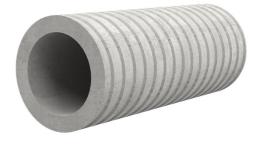

# Fibre cement wall sleeve

FZR100/350

Article no.: 1800100350

For setting in concrete or mortar. Grooves all the way around the outside ensure a tight and force-fit bond with the wall.

Picture may differ from selected product

#### **Advantages:**

- Suitable for all types of wall
- Optimum connection with the concrete
- Also available in large nominal widths
- Asbestos-free

#### **Application range:**

• Waterproof concrete stress class 1, waterproof concrete stress class 2

### FEATURES

| Wall sleeve ID (mm): | 100 |
|----------------------|-----|
| Wall sleeve OD       | ≤   |
| (mm):                | 160 |
| wall thickness (mm): | 350 |