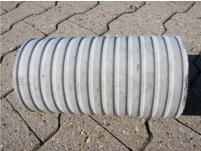

## FZR100/360

Article no.: 1800100360

For setting in concrete or mortar. Grooves all the way around the outside ensure a tight and force-fit bond with the wall.

Picture may differ from selected product

### **FEATURES**

Wall sleeve ID (mm): 100 Wall sleeve OD  $\leq$  (mm): 160 wall thickness (mm): 360