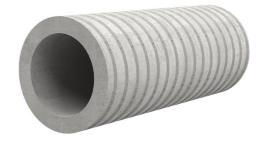

## Fibre cement wall sleeve

## FZR100/360

Article no.: 1800100360

For setting in concrete or mortar. Grooves all the way around the outside ensure a tight and force-fit bond with the wall.

Picture may differ from selected product