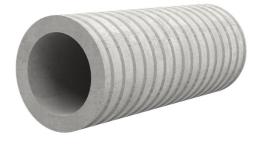

# Fibre cement wall sleeve

FZR100/365

Article no.: 1800100365

For setting in concrete or mortar. Grooves all the way around the outside ensure a tight and force-fit bond with the wall.

Picture may differ from selected product