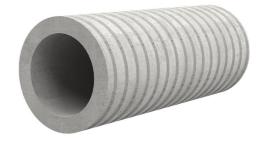

## Fibre cement wall sleeve

## FZR100/400

Article no.: 1800100400

For setting in concrete or mortar. Grooves all the way around the outside ensure a tight and force-fit bond with the wall.

Picture may differ from selected product