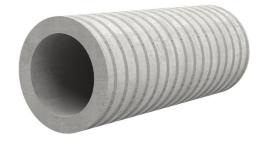

## Fibre cement wall sleeve

## FZR100/450

Article no.: 1800100450

For setting in concrete or mortar. Grooves all the way around the outside ensure a tight and force-fit bond with the wall.

Picture may differ from selected product