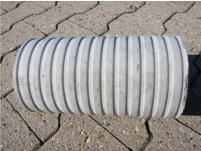

# Fibre cement wall sleeve

## FZR100/500

Article no.: 1800100500

For setting in concrete or mortar. Grooves all the way around the outside ensure a tight and force-fit bond with the wall.

Picture may differ from selected product