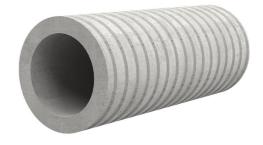

# Fibre cement wall sleeve

## FZR100/500

Article no.: 1800100500

For setting in concrete or mortar. Grooves all the way around the outside ensure a tight and force-fit bond with the wall.

Picture may differ from selected product