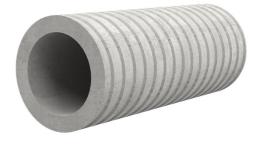

# Fibre cement wall sleeve

FZR100/560

Article no.: 1800100560

For setting in concrete or mortar. Grooves all the way around the outside ensure a tight and force-fit bond with the wall.

Picture may differ from selected product