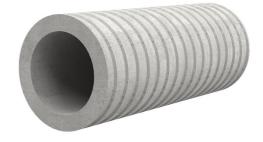

# Fibre cement wall sleeve

## FZR100/600

Article no.: 1800100600

For setting in concrete or mortar. Grooves all the way around the outside ensure a tight and force-fit bond with the wall.

Picture may differ from selected product

## **FEATURES**

Wall sleeve ID (mm): 100 Wall sleeve OD  $\leq$  (mm): 160 wall thickness (mm): 600