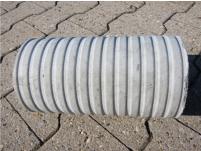

## **FEATURES**

Wall sleeve ID (mm): 100 Wall sleeve OD  $\leq$  (mm): 160 wall thickness (mm): 700