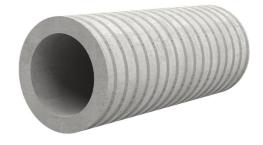

# Fibre cement wall sleeve

## FZR100/700

Article no.: 1800100700

For setting in concrete or mortar. Grooves all the way around the outside ensure a tight and force-fit bond with the wall.

Picture may differ from selected product