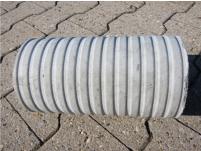

## FZR100/800

Article no.: 1800100800

For setting in concrete or mortar. Grooves all the way around the outside ensure a tight and force-fit bond with the wall.

Picture may differ from selected product