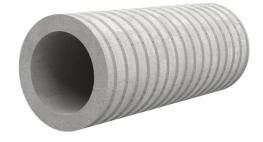

# Fibre cement wall sleeve

## FZR100/800

Article no.: 1800100800

For setting in concrete or mortar. Grooves all the way around the outside ensure a tight and force-fit bond with the wall.

Picture may differ from selected product