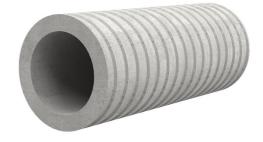

# Fibre cement wall sleeve

## FZR100/1000

Article no.: 1800101000

For setting in concrete or mortar. Grooves all the way around the outside ensure a tight and force-fit bond with the wall.

Picture may differ from selected product