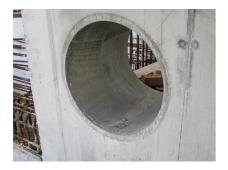

# Fibre cement wall sleeve

## FZR100/1200

Article no.: 1800101200

For setting in concrete or mortar. Grooves all the way around the outside ensure a tight and force-fit bond with the wall.

Picture may differ from selected product

## **Application range:**

• Waterproof concrete stress class 1, waterproof concrete stress class 2