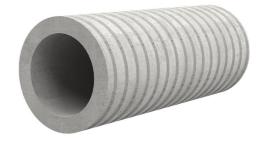

# Fibre cement wall sleeve

## FZR100/1200

Article no.: 1800101200

For setting in concrete or mortar. Grooves all the way around the outside ensure a tight and force-fit bond with the wall.

Picture may differ from selected product