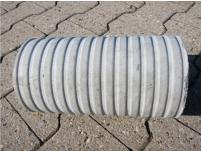

# Fibre cement wall sleeve

## FZR100/1200

Article no.: 1800101200

For setting in concrete or mortar. Grooves all the way around the outside ensure a tight and force-fit bond with the wall.

Picture may differ from selected product