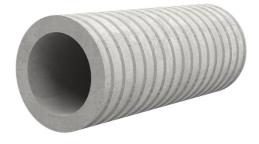

# Fibre cement wall sleeve

FZR125/1000

Article no.: 1800121000

For setting in concrete or mortar. Grooves all the way around the outside ensure a tight and force-fit bond with the wall.

Picture may differ from selected product

#### **Advantages:**

- Suitable for all types of wall
- Optimum connection with the concrete
- Also available in large nominal widths
- Asbestos-free

#### **Application range:**

• Waterproof concrete stress class 1, waterproof concrete stress class 2

### FEATURES

| Wall sleeve ID (mm): | 125  |
|----------------------|------|
| Wall sleeve OD       | ≤    |
| (mm):                | 170  |
| wall thickness (mm): | 1000 |