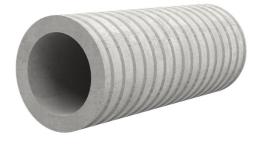

# Fibre cement wall sleeve

FZR125/1200

Article no.: 1800121200

For setting in concrete or mortar. Grooves all the way around the outside ensure a tight and force-fit bond with the wall.

Picture may differ from selected product