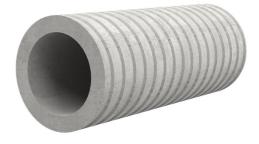

# Fibre cement wall sleeve

FZR125/250

Article no.: 1800125250

For setting in concrete or mortar. Grooves all the way around the outside ensure a tight and force-fit bond with the wall.

Picture may differ from selected product

#### **Advantages:**

- Suitable for all types of wall
- Optimum connection with the concrete
- Also available in large nominal widths
- Asbestos-free

#### **Application range:**

• Waterproof concrete stress class 1, waterproof concrete stress class 2