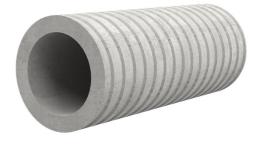

# Fibre cement wall sleeve

FZR125/300

Article no.: 1800125300

For setting in concrete or mortar. Grooves all the way around the outside ensure a tight and force-fit bond with the wall.

Picture may differ from selected product