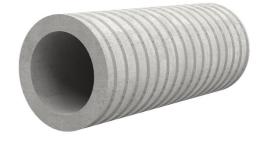

# Fibre cement wall sleeve

## FZR125/350

Article no.: 1800125350

For setting in concrete or mortar. Grooves all the way around the outside ensure a tight and force-fit bond with the wall.

Picture may differ from selected product

## **FEATURES**

Wall sleeve ID (mm): 125
Wall sleeve OD  $\leq$ (mm): 170
wall thickness (mm): 350