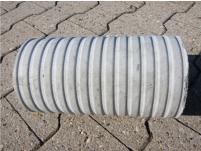

# Fibre cement wall sleeve

## FZR125/350

Article no.: 1800125350

For setting in concrete or mortar. Grooves all the way around the outside ensure a tight and force-fit bond with the wall.



Picture may differ from selected product

## **FACTS**

#### **Advantages:**

- Suitable for all types of wall
- Optimum connection with the concrete
- Also available in large nominal widths
- Asbestos-free

## **Application range:**

• Waterproof concrete stress class 1, waterproof concrete stress class 2

## **FEATURES**

Wall sleeve ID (mm): 125
Wall sleeve OD  $\leq$ (mm): 170
wall thickness (mm): 350

# **PICTURES**







Tel.: +41 62 206 00-70

Fax: +41 62 206 00-79