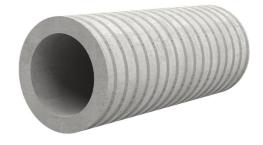

## Fibre cement wall sleeve

# FZR125/365

Article no.: 1800125365

For setting in concrete or mortar. Grooves all the way around the outside ensure a tight and force-fit bond with the wall.

Picture may differ from selected product