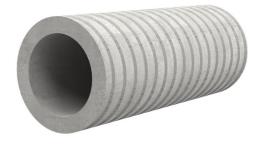

# Fibre cement wall sleeve

# FZR125/400

Article no.: 1800125400

For setting in concrete or mortar. Grooves all the way around the outside ensure a tight and force-fit bond with the wall.

Picture may differ from selected product