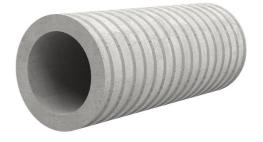

# Fibre cement wall sleeve

# FZR125/500

Article no.: 1800125500

For setting in concrete or mortar. Grooves all the way around the outside ensure a tight and force-fit bond with the wall.

Picture may differ from selected product