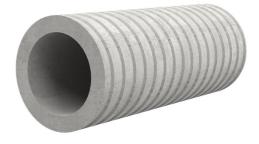

# Fibre cement wall sleeve

FZR125/600

Article no.: 1800125600

For setting in concrete or mortar. Grooves all the way around the outside ensure a tight and force-fit bond with the wall.

Picture may differ from selected product

#### **Advantages:**

- Suitable for all types of wall
- Optimum connection with the concrete
- Also available in large nominal widths
- Asbestos-free

#### **Application range:**

• Waterproof concrete stress class 1, waterproof concrete stress class 2

### FEATURES

| Wall sleeve ID (mm): | 125 |
|----------------------|-----|
| Wall sleeve OD       | ≤   |
| (mm):                | 170 |
| wall thickness (mm): | 600 |