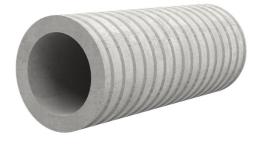

# Fibre cement wall sleeve

FZR125/800

Article no.: 1800125800

For setting in concrete or mortar. Grooves all the way around the outside ensure a tight and force-fit bond with the wall.

Picture may differ from selected product

#### **Advantages:**

- Suitable for all types of wall
- Optimum connection with the concrete
- Also available in large nominal widths
- Asbestos-free

#### **Application range:**

• Waterproof concrete stress class 1, waterproof concrete stress class 2