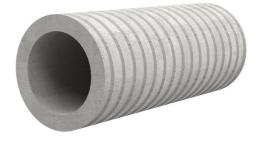

# Fibre cement wall sleeve

## FZR150/200

Article no.: 1800150200

For setting in concrete or mortar. Grooves all the way around the outside ensure a tight and force-fit bond with the wall.

Picture may differ from selected product

## **FEATURES**

Wall sleeve ID (mm): 150
Wall sleeve OD  $\leq$ (mm): 195
wall thickness (mm): 200