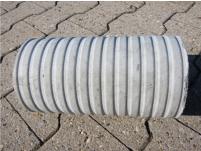

# Fibre cement wall sleeve

## FZR150/240

Article no.: 1800150240

For setting in concrete or mortar. Grooves all the way around the outside ensure a tight and force-fit bond with the wall.



Picture may differ from selected product

### **FACTS**

#### **Advantages:**

- Suitable for all types of wall
- Optimum connection with the concrete
- Also available in large nominal widths
- Asbestos-free

### **Application range:**

• Waterproof concrete stress class 1, waterproof concrete stress class 2

### **FEATURES**

Wall sleeve ID (mm): 150
Wall sleeve OD ≤
(mm): 195
wall thickness (mm): 240

# **PICTURES**







Tel.: +41 62 206 00-70

Fax: +41 62 206 00-79