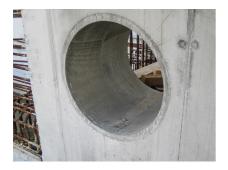

# Fibre cement wall sleeve

## FZR150/240

Article no.: 1800150240

For setting in concrete or mortar. Grooves all the way around the outside ensure a tight and force-fit bond with the wall.



Picture may differ from selected product

### **FACTS**

#### **Advantages:**

- Suitable for all types of wall
- Optimum connection with the concrete
- Also available in large nominal widths
- Asbestos-free

### **Application range:**

• Waterproof concrete stress class 1, waterproof concrete stress class 2

### **FEATURES**

Wall sleeve ID (mm): 150
Wall sleeve OD ≤
(mm): 195
wall thickness (mm): 240

# **PICTURES**







Tel.: +41 62 206 00-70

Fax: +41 62 206 00-79