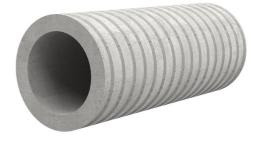

## FZR150/240

Article no.: 1800150240

For setting in concrete or mortar. Grooves all the way around the outside ensure a tight and force-fit bond with the wall.

Picture may differ from selected product

### **FEATURES**

Wall sleeve ID (mm): 150
Wall sleeve OD ≤
(mm): 195
wall thickness (mm): 240