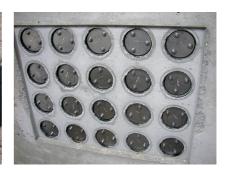

# Fibre cement wall sleeve

## FZR150/240

Article no.: 1800150240

For setting in concrete or mortar. Grooves all the way around the outside ensure a tight and force-fit bond with the wall.



Picture may differ from selected product

### **FACTS**

#### **Advantages:**

- Suitable for all types of wall
- Optimum connection with the concrete
- Also available in large nominal widths
- Asbestos-free

### **Application range:**

• Waterproof concrete stress class 1, waterproof concrete stress class 2

### **FEATURES**

Wall sleeve ID (mm): 150
Wall sleeve OD ≤
(mm): 195
wall thickness (mm): 240

# **PICTURES**







Tel.: +41 62 206 00-70

Fax: +41 62 206 00-79