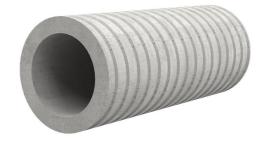

# FZR150/250

Article no.: 1800150250

For setting in concrete or mortar. Grooves all the way around the outside ensure a tight and force-fit bond with the wall.

Picture may differ from selected product