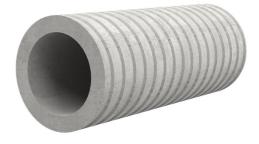

# Fibre cement wall sleeve

FZR150/300

Article no.: 1800150300

For setting in concrete or mortar. Grooves all the way around the outside ensure a tight and force-fit bond with the wall.

Picture may differ from selected product