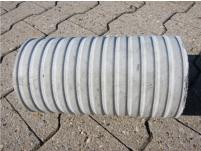

# Fibre cement wall sleeve

## FZR150/320

Article no.: 1800150320

For setting in concrete or mortar. Grooves all the way around the outside ensure a tight and force-fit bond with the wall.



Picture may differ from selected product

## **FACTS**

#### **Advantages:**

- Suitable for all types of wall
- Optimum connection with the concrete
- Also available in large nominal widths
- Asbestos-free

## **Application range:**

• Waterproof concrete stress class 1, waterproof concrete stress class 2

## **FEATURES**

Wall sleeve ID (mm): 150
Wall sleeve OD ≤
(mm): 195
wall thickness (mm): 320

# **PICTURES**







Tel.: +41 62 206 00-70

Fax: +41 62 206 00-79