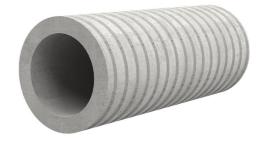

# Fibre cement wall sleeve

## FZR150/320

Article no.: 1800150320

For setting in concrete or mortar. Grooves all the way around the outside ensure a tight and force-fit bond with the wall.

Picture may differ from selected product