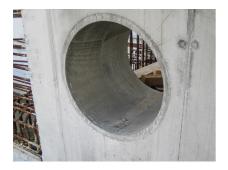

# Fibre cement wall sleeve

## FZR150/320

Article no.: 1800150320

For setting in concrete or mortar. Grooves all the way around the outside ensure a tight and force-fit bond with the wall.



Picture may differ from selected product

## **FACTS**

#### **Advantages:**

- Suitable for all types of wall
- Optimum connection with the concrete
- Also available in large nominal widths
- Asbestos-free

## **Application range:**

• Waterproof concrete stress class 1, waterproof concrete stress class 2

## **FEATURES**

Wall sleeve ID (mm): 150
Wall sleeve OD ≤
(mm): 195
wall thickness (mm): 320

# **PICTURES**







Tel.: +41 62 206 00-70

Fax: +41 62 206 00-79