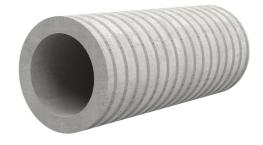

# Fibre cement wall sleeve

## FZR150/350

Article no.: 1800150350

For setting in concrete or mortar. Grooves all the way around the outside ensure a tight and force-fit bond with the wall.

Picture may differ from selected product