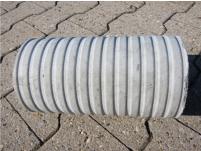

## FZR150/360

Article no.: 1800150360

For setting in concrete or mortar. Grooves all the way around the outside ensure a tight and force-fit bond with the wall.

Picture may differ from selected product