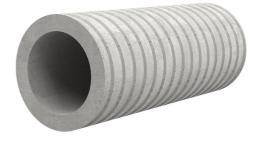

# Fibre cement wall sleeve

## FZR150/360

Article no.: 1800150360

For setting in concrete or mortar. Grooves all the way around the outside ensure a tight and force-fit bond with the wall.

Picture may differ from selected product

## **FEATURES**

Wall sleeve ID (mm): 150
Wall sleeve OD ≤
(mm): 195
wall thickness (mm): 360