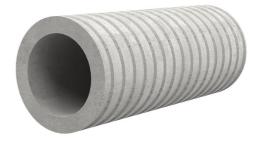

# Fibre cement wall sleeve

## FZR150/400

Article no.: 1800150400

For setting in concrete or mortar. Grooves all the way around the outside ensure a tight and force-fit bond with the wall.

Picture may differ from selected product