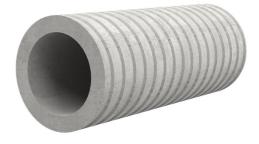

# Fibre cement wall sleeve

FZR150/450

Article no.: 1800150450

For setting in concrete or mortar. Grooves all the way around the outside ensure a tight and force-fit bond with the wall.

Picture may differ from selected product

### FEATURES

| Wall sleeve ID (mm): | 150 |
|----------------------|-----|
| Wall sleeve OD       | ≤   |
| (mm):                | 195 |
| wall thickness (mm): | 450 |