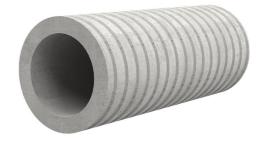

# Fibre cement wall sleeve

## FZR150/500

Article no.: 1800150500

For setting in concrete or mortar. Grooves all the way around the outside ensure a tight and force-fit bond with the wall.

Picture may differ from selected product

### **FEATURES**

Wall sleeve ID (mm): 150 Wall sleeve OD  $\leq$  (mm): 195 wall thickness (mm): 500