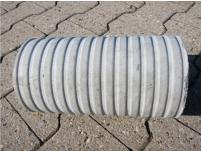

## FZR150/600

Article no.: 1800150600

For setting in concrete or mortar. Grooves all the way around the outside ensure a tight and force-fit bond with the wall.

Picture may differ from selected product

# **PICTURES**

Tel.: +41 62 206 00-70

Fax: +41 62 206 00-79