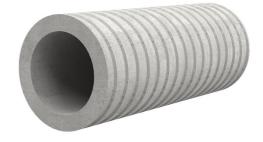

# Fibre cement wall sleeve

## FZR150/600

Article no.: 1800150600

For setting in concrete or mortar. Grooves all the way around the outside ensure a tight and force-fit bond with the wall.

Picture may differ from selected product

## **FEATURES**

Wall sleeve ID (mm): 150 Wall sleeve OD  $\leq$  (mm): 195 wall thickness (mm): 600