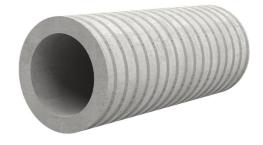

# Fibre cement wall sleeve

## FZR150/700

Article no.: 1800150700

For setting in concrete or mortar. Grooves all the way around the outside ensure a tight and force-fit bond with the wall.

Picture may differ from selected product