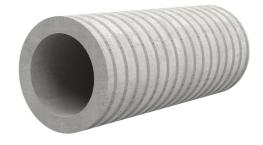

# Fibre cement wall sleeve

## FZR150/800

Article no.: 1800150800

For setting in concrete or mortar. Grooves all the way around the outside ensure a tight and force-fit bond with the wall.

Picture may differ from selected product

### **FEATURES**

Wall sleeve ID (mm): 150
Wall sleeve OD ≤
(mm): 195
wall thickness (mm): 800