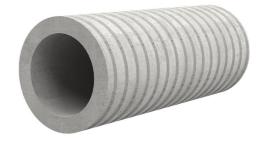

# Fibre cement wall sleeve

## FZR150/930

Article no.: 1800150930

For setting in concrete or mortar. Grooves all the way around the outside ensure a tight and force-fit bond with the wall.

Picture may differ from selected product

## **FEATURES**

Wall sleeve ID (mm): 150 Wall sleeve OD  $\leq$  (mm): 195 wall thickness (mm): 930