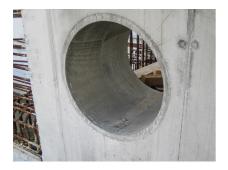

## FZR150/930

Article no.: 1800150930

For setting in concrete or mortar. Grooves all the way around the outside ensure a tight and force-fit bond with the wall.

Picture may differ from selected product

## **Application range:**

• Waterproof concrete stress class 1, waterproof concrete stress class 2