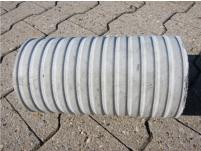

## FZR150/930

Article no.: 1800150930

For setting in concrete or mortar. Grooves all the way around the outside ensure a tight and force-fit bond with the wall.

Picture may differ from selected product

## **FEATURES**

Wall sleeve ID (mm): 150 Wall sleeve OD  $\leq$  (mm): 195 wall thickness (mm): 930