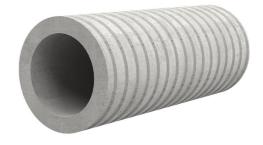

# Fibre cement wall sleeve

## FZR150/1000

Article no.: 1800151000

For setting in concrete or mortar. Grooves all the way around the outside ensure a tight and force-fit bond with the wall.

Picture may differ from selected product

### **FEATURES**

Wall sleeve ID (mm): 150
Wall sleeve OD  $\leq$  (mm): 195
wall thickness (mm): 1000