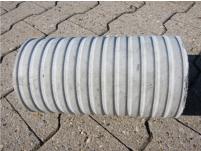

## FZR150/1000

Article no.: 1800151000

For setting in concrete or mortar. Grooves all the way around the outside ensure a tight and force-fit bond with the wall.

Picture may differ from selected product

### **FEATURES**

Wall sleeve ID (mm): 150
Wall sleeve OD  $\leq$  (mm): 195
wall thickness (mm): 1000