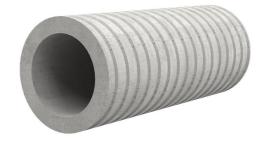

# Fibre cement wall sleeve

## FZR150/1200

Article no.: 1800151200

For setting in concrete or mortar. Grooves all the way around the outside ensure a tight and force-fit bond with the wall.

Picture may differ from selected product