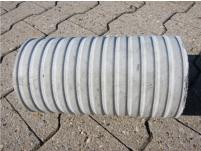

## **FEATURES**

Wall sleeve ID (mm): 150
Wall sleeve OD  $\leq$  (mm): 195
wall thickness (mm): 1200