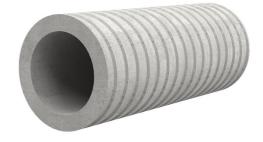

# Fibre cement wall sleeve

## FZR200/200

Article no.: 1800200200

For setting in concrete or mortar. Grooves all the way around the outside ensure a tight and force-fit bond with the wall.

Picture may differ from selected product