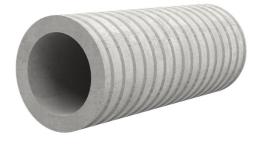

# Fibre cement wall sleeve

FZR200/240

Article no.: 1800200240

For setting in concrete or mortar. Grooves all the way around the outside ensure a tight and force-fit bond with the wall.

Picture may differ from selected product

#### **Advantages:**

- Suitable for all types of wall
- Optimum connection with the concrete
- Also available in large nominal widths
- Asbestos-free

#### **Application range:**

• Waterproof concrete stress class 1, waterproof concrete stress class 2