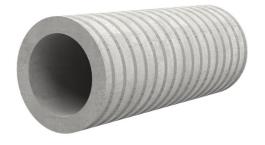

## Fibre cement wall sleeve

## FZR200/250

Article no.: 1800200250

For setting in concrete or mortar. Grooves all the way around the outside ensure a tight and force-fit bond with the wall.

Picture may differ from selected product