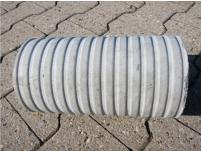

## FZR200/250

Article no.: 1800200250

For setting in concrete or mortar. Grooves all the way around the outside ensure a tight and force-fit bond with the wall.

Picture may differ from selected product