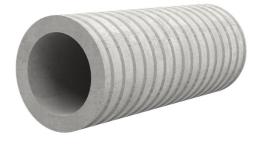

# Fibre cement wall sleeve

FZR200/300

Article no.: 1800200300

For setting in concrete or mortar. Grooves all the way around the outside ensure a tight and force-fit bond with the wall.

Picture may differ from selected product

#### **Advantages:**

- Suitable for all types of wall
- Optimum connection with the concrete
- Also available in large nominal widths
- Asbestos-free

#### **Application range:**

• Waterproof concrete stress class 1, waterproof concrete stress class 2