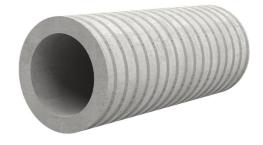

# Fibre cement wall sleeve

## FZR200/350

Article no.: 1800200350

For setting in concrete or mortar. Grooves all the way around the outside ensure a tight and force-fit bond with the wall.

Picture may differ from selected product