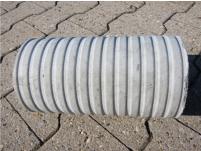

# Fibre cement wall sleeve

## FZR200/350

Article no.: 1800200350

For setting in concrete or mortar. Grooves all the way around the outside ensure a tight and force-fit bond with the wall.



Picture may differ from selected product

### **FACTS**

#### **Advantages:**

- Suitable for all types of wall
- Optimum connection with the concrete
- Also available in large nominal widths
- Asbestos-free

### **Application range:**

• Waterproof concrete stress class 1, waterproof concrete stress class 2

### **FEATURES**

Wall sleeve ID (mm): 200
Wall sleeve OD  $\leq$ (mm): 255
wall thickness (mm): 350

# **PICTURES**







Tel.: +41 62 206 00-70

Fax: +41 62 206 00-79