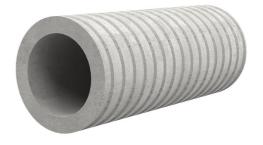

## Fibre cement wall sleeve

## FZR200/365

Article no.: 1800200365

For setting in concrete or mortar. Grooves all the way around the outside ensure a tight and force-fit bond with the wall.

Picture may differ from selected product

### **FEATURES**

Wall sleeve ID (mm): 200
Wall sleeve OD  $\leq$ (mm): 255
wall thickness (mm): 365