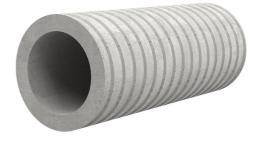

## Fibre cement wall sleeve

## FZR200/450

Article no.: 1800200450

For setting in concrete or mortar. Grooves all the way around the outside ensure a tight and force-fit bond with the wall.

Picture may differ from selected product