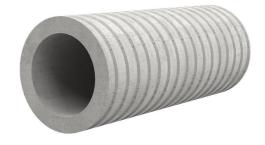

# Fibre cement wall sleeve

## FZR200/500

Article no.: 1800200500

For setting in concrete or mortar. Grooves all the way around the outside ensure a tight and force-fit bond with the wall.

Picture may differ from selected product