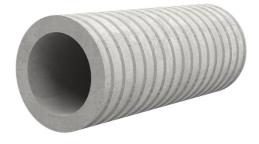

# Fibre cement wall sleeve

FZR200/600

Article no.: 1800200600

For setting in concrete or mortar. Grooves all the way around the outside ensure a tight and force-fit bond with the wall.

Picture may differ from selected product

#### **Advantages:**

- Suitable for all types of wall
- Optimum connection with the concrete
- Also available in large nominal widths
- Asbestos-free

#### **Application range:**

• Waterproof concrete stress class 1, waterproof concrete stress class 2