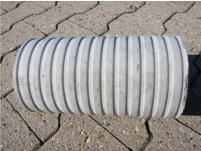

# Fibre cement wall sleeve

## FZR200/700

Article no.: 1800200700

For setting in concrete or mortar. Grooves all the way around the outside ensure a tight and force-fit bond with the wall.



Picture may differ from selected product

### **FACTS**

#### **Advantages:**

- Suitable for all types of wall
- Optimum connection with the concrete
- Also available in large nominal widths
- Asbestos-free

### **Application range:**

• Waterproof concrete stress class 1, waterproof concrete stress class 2

### **FEATURES**

Wall sleeve ID (mm): 200
Wall sleeve OD  $\leq$ (mm): 255
wall thickness (mm): 700

# **PICTURES**







Tel.: +41 62 206 00-70

Fax: +41 62 206 00-79