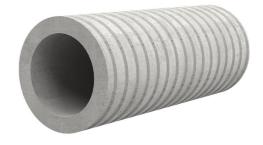

# Fibre cement wall sleeve

## FZR200/700

Article no.: 1800200700

For setting in concrete or mortar. Grooves all the way around the outside ensure a tight and force-fit bond with the wall.

Picture may differ from selected product

#### **Advantages:**

- Suitable for all types of wall
- Optimum connection with the concrete
- Also available in large nominal widths
- Asbestos-free

### **FEATURES**

Wall sleeve ID (mm): 200
Wall sleeve OD  $\leq$ (mm): 255
wall thickness (mm): 700