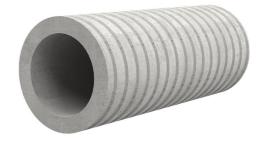

# Fibre cement wall sleeve

## FZR200/800

Article no.: 1800200800

For setting in concrete or mortar. Grooves all the way around the outside ensure a tight and force-fit bond with the wall.

Picture may differ from selected product